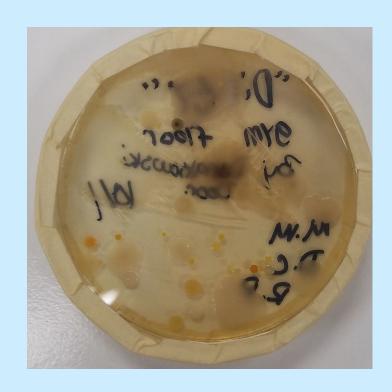

**Dish 1**Dirty gym floor

**Dish 2**Floor after cleaned with disinfectant wipe

**Dish 1**Hand before touching handles

**Dish 2**Hand before touching bathroom handle

**Dish 3**After touching bathroom handle

**Dish 5**Hand after touching locker room handle

**Dish 1**Water fountain before running water

**Dish 2**Water spout on water fountain

**Dish 3**Water fountain while running water

**Dish 1**Smooth table before cleaning