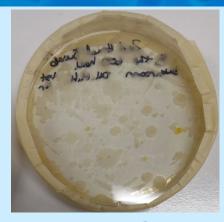

**Dish 1**Dirty gym floor

**Dish 2**Floor after cleaned with disinfectant wipe

**Dish 1**Hand before touching handles

**Dish 2**Hand before touching bathroom handle

**Dish 3**After touching bathroom handle