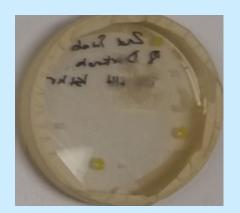

**Dish 1**Dirty gym floor

**Dish 2**Floor after cleaned with disinfectant wipe

**Dish 1**Hand before touching handles

**Dish 2**Hand before touching bathroom handle

**Dish 3**After touching bathroom handle