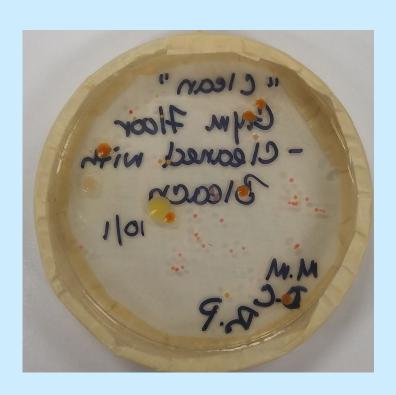

**Dish 1**Dirty gym floor

**Dish 2**Floor after cleaned with disinfectant wipe

**Dish 1**Hand before touching handles

**Dish 2**Hand before touching bathroom handle

**Dish 3**After touching bathroom handle